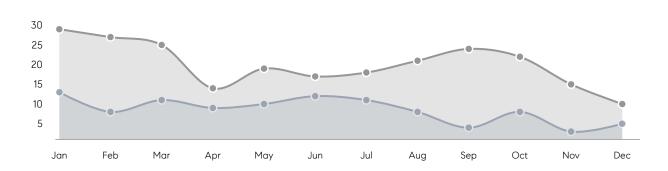

F ASKING PRICE  | 102%      | 102%      |           |
|                | AVERAGE SOLD PRICE | \$970,000 | \$986,786 | -2%       |
|                | # OF CONTRACTS     | 3         | 10        | -70%      |
|                | NEW LISTINGS       | 5         | 5         | 0%        |
| Condo/Co-op/TH | AVERAGE DOM        | -         | -         | -         |
|                | % OF ASKING PRICE  | -         | -         |           |
|                | AVERAGE SOLD PRICE | -         | -         | -         |
|                | # OF CONTRACTS     | 0         | 0         | 0%        |
|                | NEW LISTINGS       | 0         | 0         | 0%        |
|                |                    |           |           |           |

## Chatham Borough

DECEMBER 2022

#### Monthly Inventory





### Contracts By Price Range



#### Listings By Price Range



# COMPASS



Compass makes no representations or warranties, express or implied, with respect to future market conditions or prices of residential product at the time the subject property or any competitive property is complete and ready for occupancy or with respect to any report, study, finding, recommendation or other information provided by Compass herein. Moreover, no warranty, express or implied, is made or should be assumed regarding the accuracy, adequacy, completeness, legality, reliability, merchantability or fitness for a particular purpose of any information, in part or whole, contained herein. All material is presented with the understanding that Compass shall not be deemed to provide legal, accounting or other