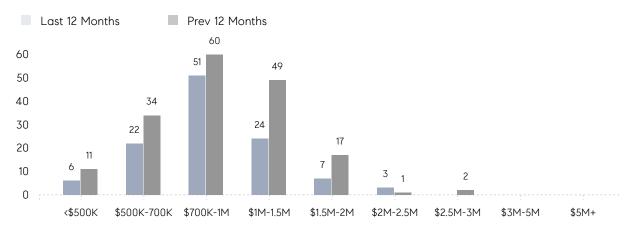

2%      |           |
|                | AVERAGE SOLD PRICE | \$970,000 | \$986,786 | -2%       |
|                | # OF CONTRACTS     | 3         | 10        | -70%      |
|                | NEW LISTINGS       | 5         | 5         | 0%        |
| Condo/Co-op/TH | AVERAGE DOM        | -         | -         | -         |
|                | % OF ASKING PRICE  | -         | -         |           |
|                | AVERAGE SOLD PRICE | -         | -         | -         |
|                | # OF CONTRACTS     | 0         | 0         | 0%        |
|                | NEW LISTINGS       | 0         | 0         | 0%        |
|                |                    |           |           |           |

## Chatham Borough

DECEMBER 2022

#### Monthly Inventory





### Contracts By Price Range



#### Listings By Price Range



# COMPASS



Compass makes no representations or warranties, express or implied, with respect to future market conditions or prices of residential product at the time the subject property or any competitive property is complete and ready for occupancy or with respect to any report, study, finding, recommendation or other information provided by Compass herein. Moreover, no warranty, express or implied, is made or should be assumed regarding the accuracy, adequacy, completeness, legality, reliability, merchantability or fitness for a particular purpose of any information, in part or whole, contained herein. All material is presented with the understanding that Compass shall not be deemed to provide legal, accounting or other professional services. This is n