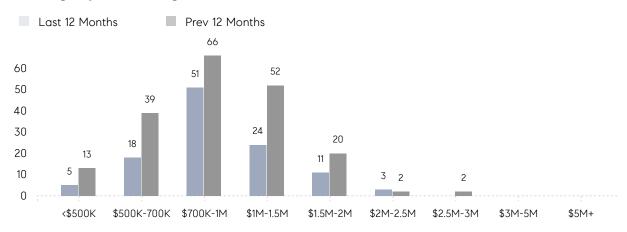

| AVERAGE SOLD PRICE | \$970,000 | \$986,786 | -2%       |
|                | # OF CONTRACTS     | 3         | 10        | -70%      |
|                | NEW LISTINGS       | 5         | 5         | 0%        |
| Condo/Co-op/TH | AVERAGE DOM        | -         | -         | -         |
|                | % OF ASKING PRICE  | -         | -         |           |
|                | AVERAGE SOLD PRICE | -         | -         | -         |
|                | # OF CONTRACTS     | 0         | 0         | 0%        |
|                | NEW LISTINGS       | 0         | 0         | 0%        |
|                |                    |           |           |           |

## Chatham Borough

DECEMBER 2022

#### Monthly Inventory





### Contracts By Price Range



#### Listings By Price Range



# COMPASS



Compass makes no representations or warranties, express or implied, with respect to future market conditions or prices of residential product at the time the subject property or any competitive property is complete and ready for occupancy or with respect to any report, study, finding, recommendation or other information provided by Compass herein. Moreover, no warranty, express or implied, is made or should be assumed regarding the accuracy, adequacy, completeness, legality, reliability, merchantability or fitness for a particular purpose of any information, in part or whole, contained herein. All material is presented with the understanding that Compass shall not be deemed to provide legal, accounting or other professional services. This is not intended to solicit the purch